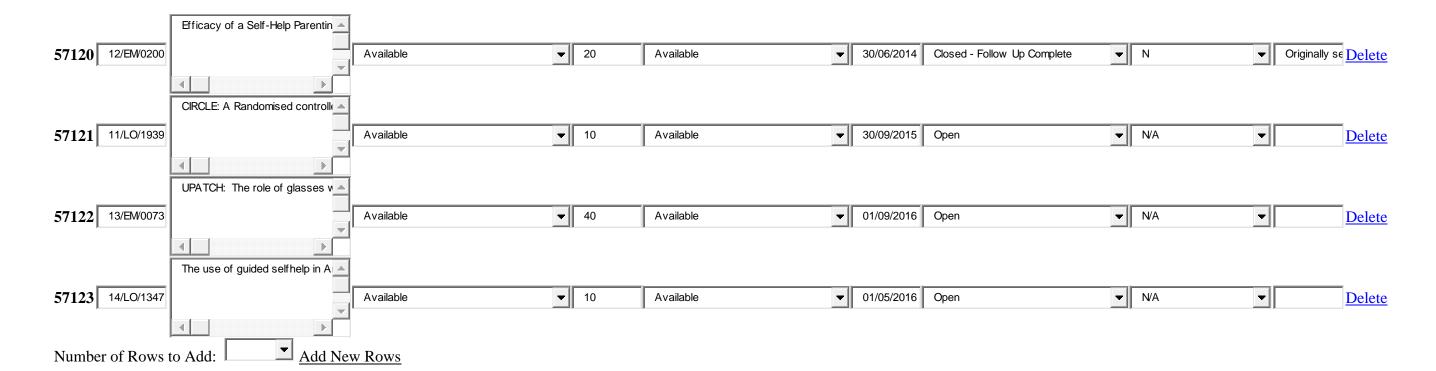

ion. Where appropriate you can also add to and update your submission and send the details for approval.

| Submission Details |                                                         |
|--------------------|---------------------------------------------------------|
| Status             | In Progress                                             |
| Open Date          | 01/07/2015                                              |
| Deadline Date      | 30/07/2015                                              |
| Date Submitted     | 29/07/2015                                              |
| Туре               | Performance in Delivering                               |
| NHS provider       | South Essex Partnership University NHS Foundation Trust |

## Showing records 1 to 9 of 9.

Pages: 1





## Showing records 1 to 9 of 9.

Pages: 1



Exposition (c) Expos Limited 2013. All Rights Reserved. Web site developed in the City of Leeds, England by Expos Limited the bespoke software specialists.