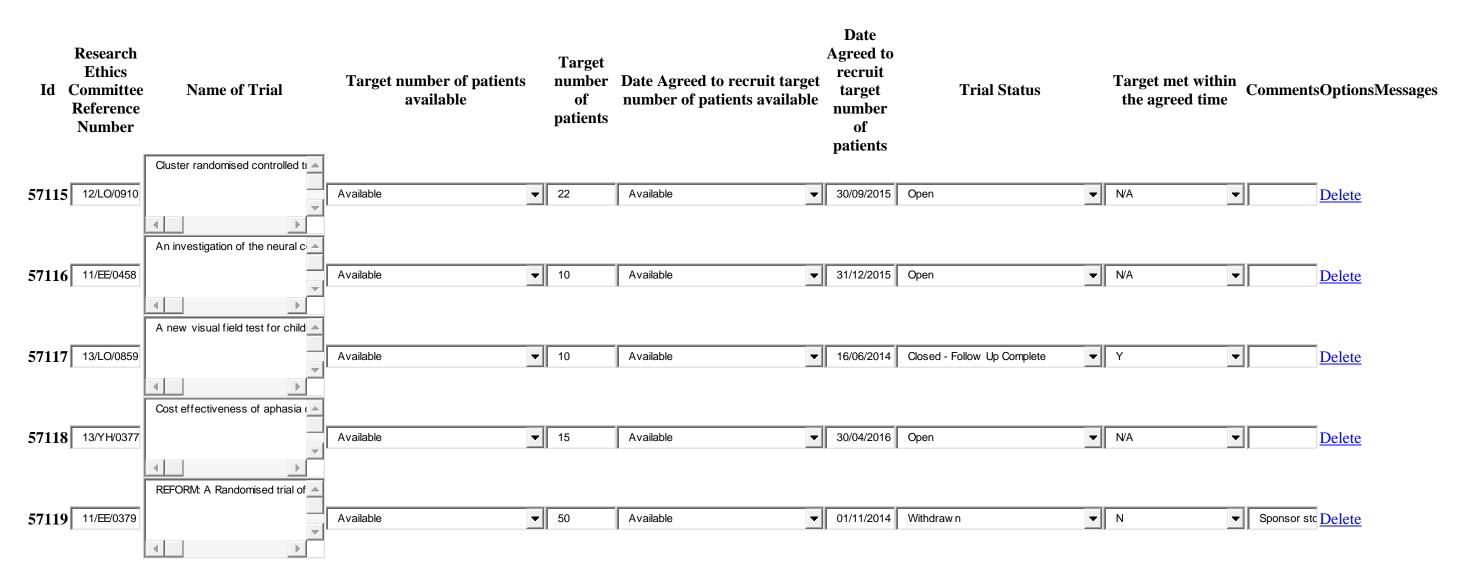

ssion. Where appropriate you can also add to and update your submission and send the details for approval.

| Submission Details |                                                         |
|--------------------|---------------------------------------------------------|
| Status             | In Progress                                             |
| Open Date          | 01/07/2015                                              |
| Deadline Date      | 30/07/2015                                              |
| Date Submitted     | 29/07/2015                                              |
| Туре               | Performance in Delivering                               |
| NHS provider       | South Essex Partnership University NHS Foundation Trust |

## Showing records 1 to 9 of 9.

Pages: 1





## Showing records 1 to 9 of 9.

Pages: 1



Exposition (c) Expos Limited 2013. All Rights Reserved. Web site developed in the City of Leeds, England by Expos Limited the bespoke software specialists.