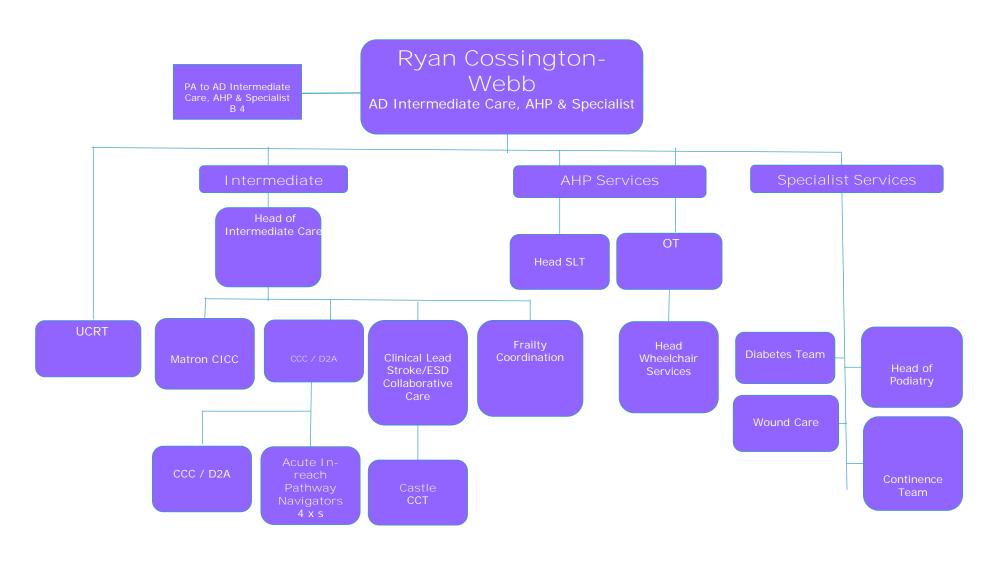

nt, Urgent & Emergency Care Services



## **Operations Directorate Social Care**



# Operations Directorate NE Essex Community MH Services



**West Essex Community** 













#### **MSE Community Health Services**



**MSE Community Health Services** 



#### **MSE Community Health Services**





Operations Directorate Community MH Services, Basildon, Brentwood & Thurrock



Operations Directorate Community MH Services Mid Essex



## Operations Directorate Community MH Services Mid & South Essex



## Operations Directorate Community MH Services Mid & South Essex



## Operations Directorate Community MH Services Mid & South Essex



## Operations Directorate Community MH Services Mid & South Essex



**Community MH Services Mid Essex** 



#### **Community Services Mid Essex**



**Performance & Productivity**