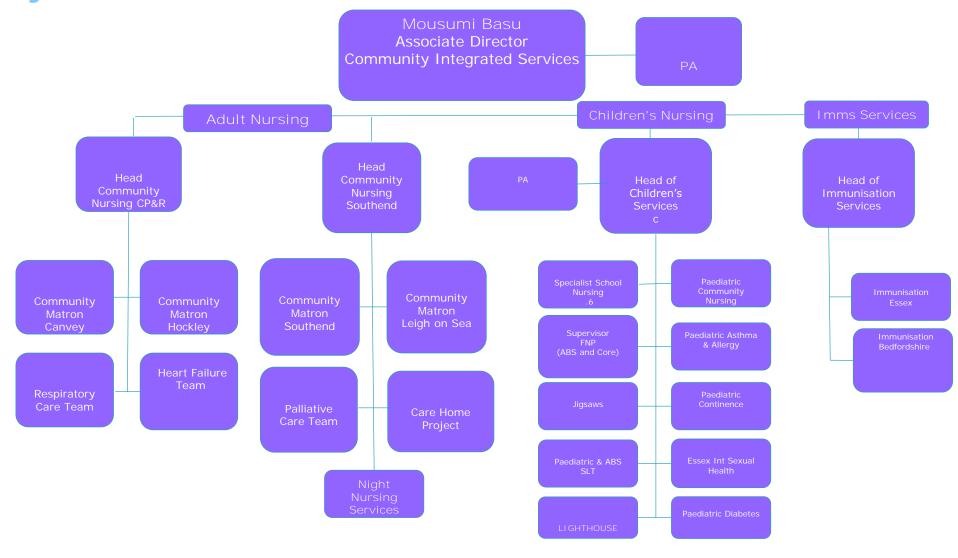

#### **MSE Community Health Services**

**MSE Community Health Services** 

#### **MSE Community Health Services**

Operations Directorate Community MH Services, Basildon, Brentwood & Thurrock

Operations Directorate Community MH Services Mid Essex