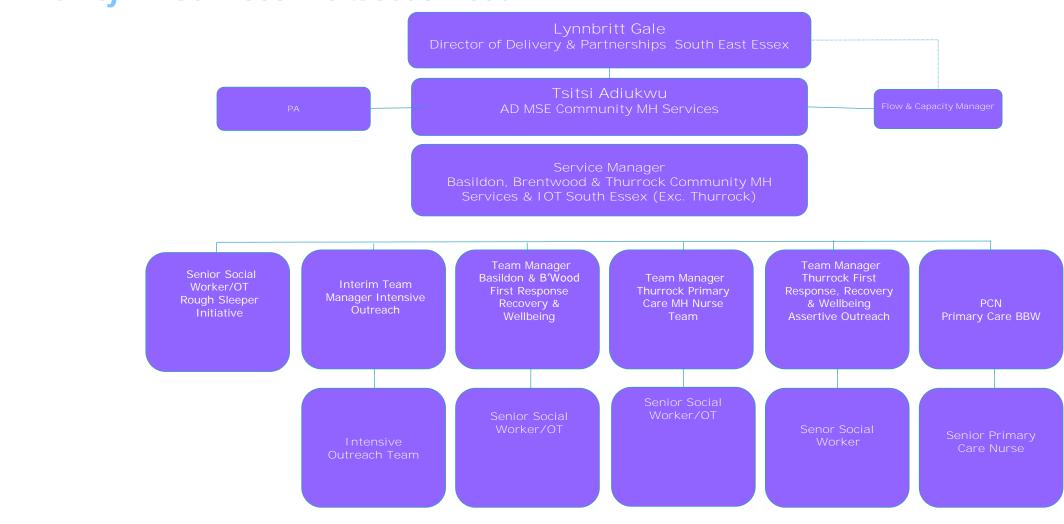

#### **MSE Community Health Services**

Operations Directorate Community MH Services, Basildon, Brentwood & Thurrock

Operations Directorate Community MH Services Mid Essex

## Operations Directorate Community MH Services Mid & South Essex

## Operations Directorate Community MH Services Mid & South Essex

**Community MH Services Mid Essex** 