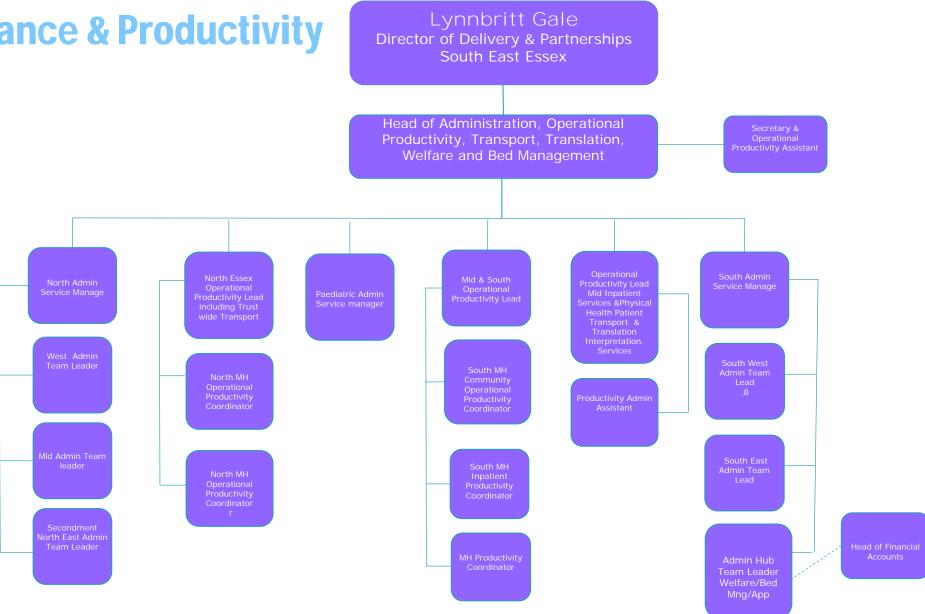

s



## **Operations Directorate Social Care**



# Operations Directorate NE Essex Community MH Services



**West Essex Community** 













#### **MSE Community Health Services**



**MSE Community Health Services** 



#### **MSE Community Health Services**





Operations Directorate Community MH Services, Basildon, Brentwood & Thurrock



Operations Directorate Community MH Services Mid Essex



## Operations Directorate Community MH Services Mid & South Essex



## Operations Directorate Community MH Services Mid & South Essex



## Operations Directorate Community MH Services Mid & South Essex



## Operations Directorate Community MH Services Mid & South Essex



**Community MH Services Mid Essex** 



#### **Community Services Mid Essex**



**Performance & Productivity**