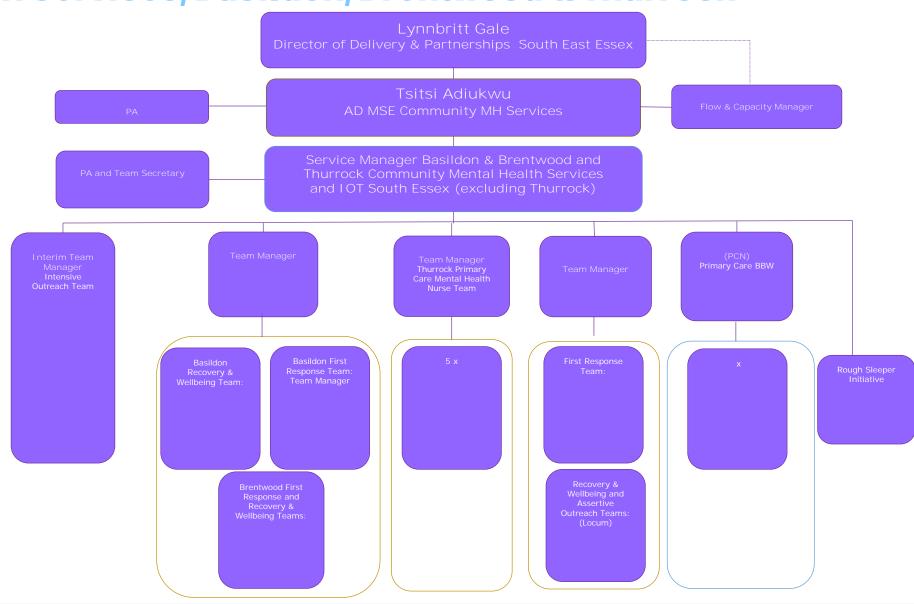

#### **MSE Community Health Services**

Operations Directorate Community MH Services, Basildon, Brentwood & Thurrock

Operations Directorate Community MH Services Mid Essex