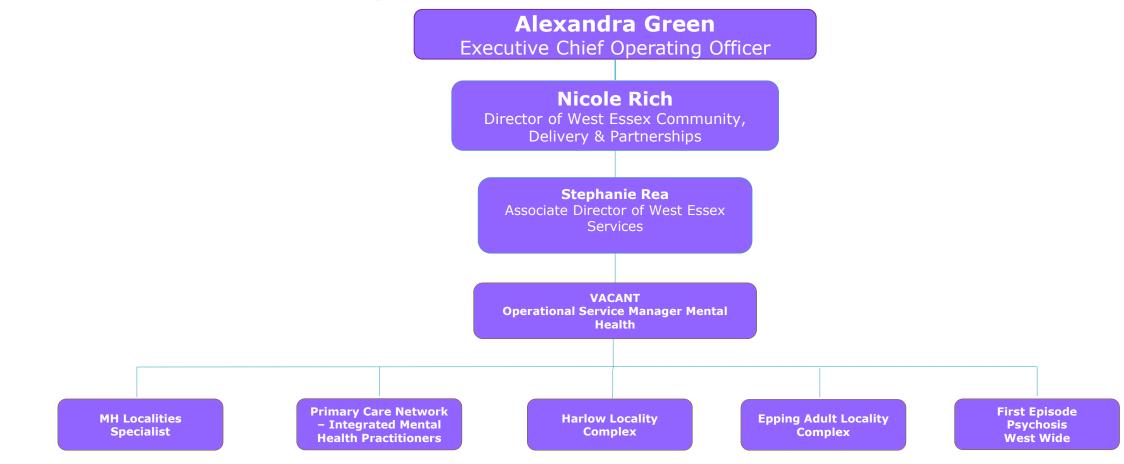

#### **West Essex Community MH Services**

**Community MH Services, Adult, South East Essex** 

**Community MH Services, Older Adult, South East Essex** 