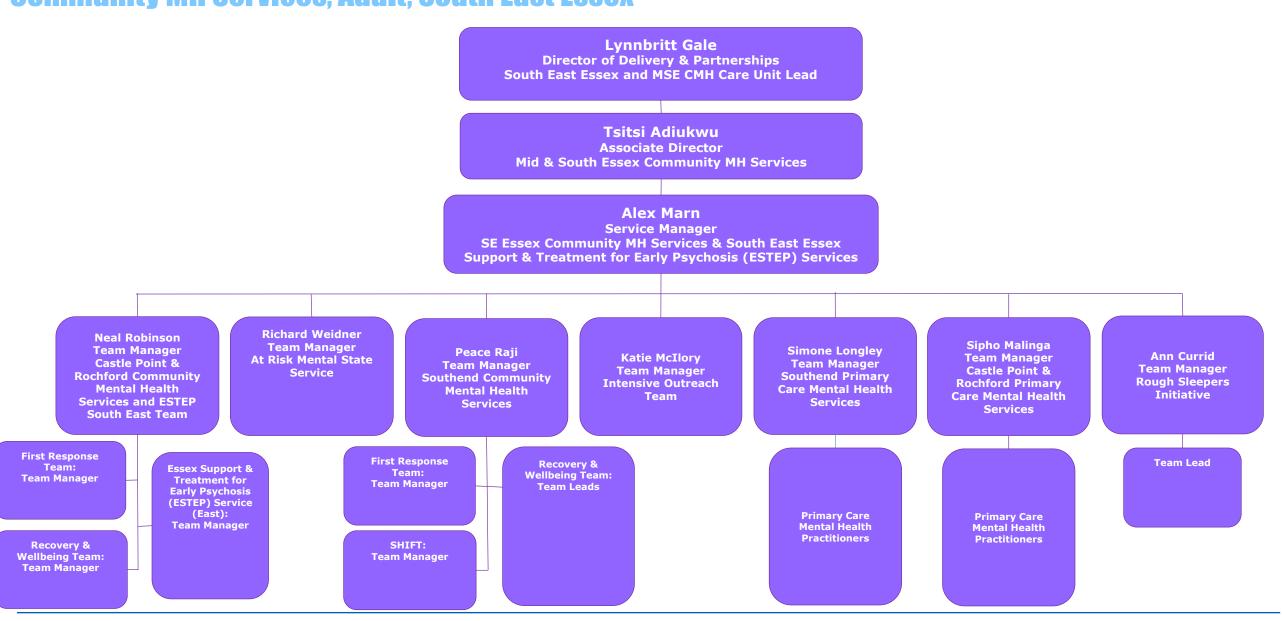

#### **West Essex Community MH Services**

**Community MH Services, Adult, South East Essex** 

**Community MH Services, Older Adult, South East Essex** 