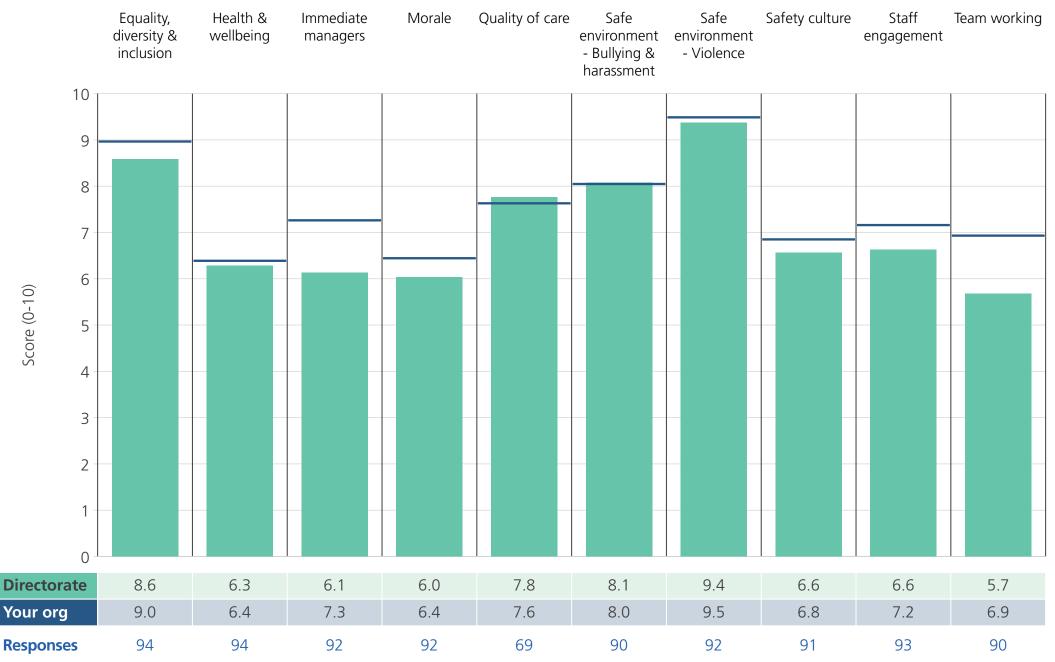

Directorate results are presented in the context of the (unweighted) **organisation average ('Your org')**, so it is easy to tell if a directorate is performing better or worse than the organisation average. For all themes, a higher score is a better result than a lower score.

The **number of responses** feeding into each theme score **for the given directorate** is specified below the table containing the directorate and trust scores.

Survey Coordination Centre