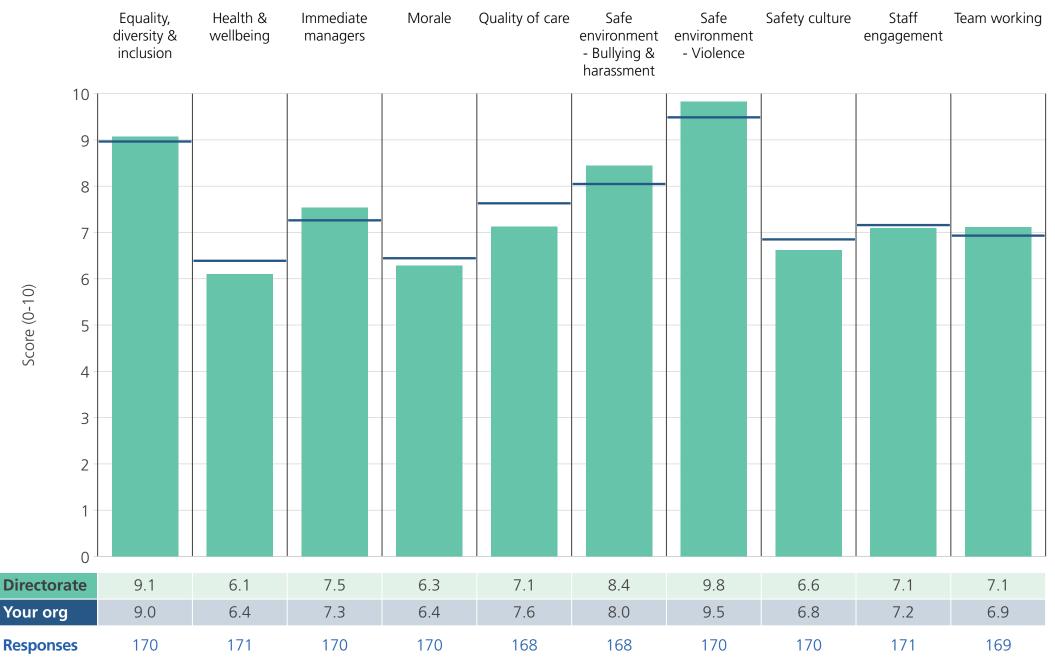

Directorate results are presented in the context of the (unweighted) **organisation average ('Your org')**, so it is easy to tell if a directorate is performing better or worse than the organisation average. For all themes, a higher score is a better result than a lower score.

The **number of responses** feeding into each theme score **for the given directorate** is specified below the table containing the directorate and trust scores.

Survey Coordination Centre