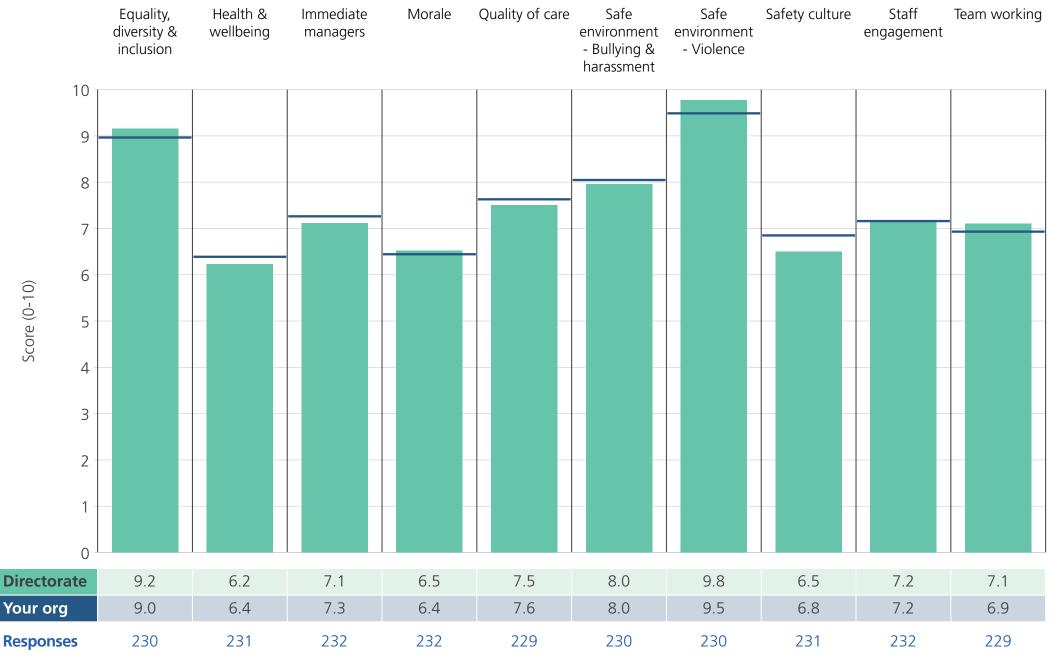

Directorate results are presented in the context of the (unweighted) **organisation average ('Your org')**, so it is easy to tell if a directorate is performing better or worse than the organisation average. For all themes, a higher score is a better result than a lower score.

The **number of responses** feeding into each theme score **for the given directorate** is specified below the table containing the directorate and trust scores.

Survey Coordination Centre