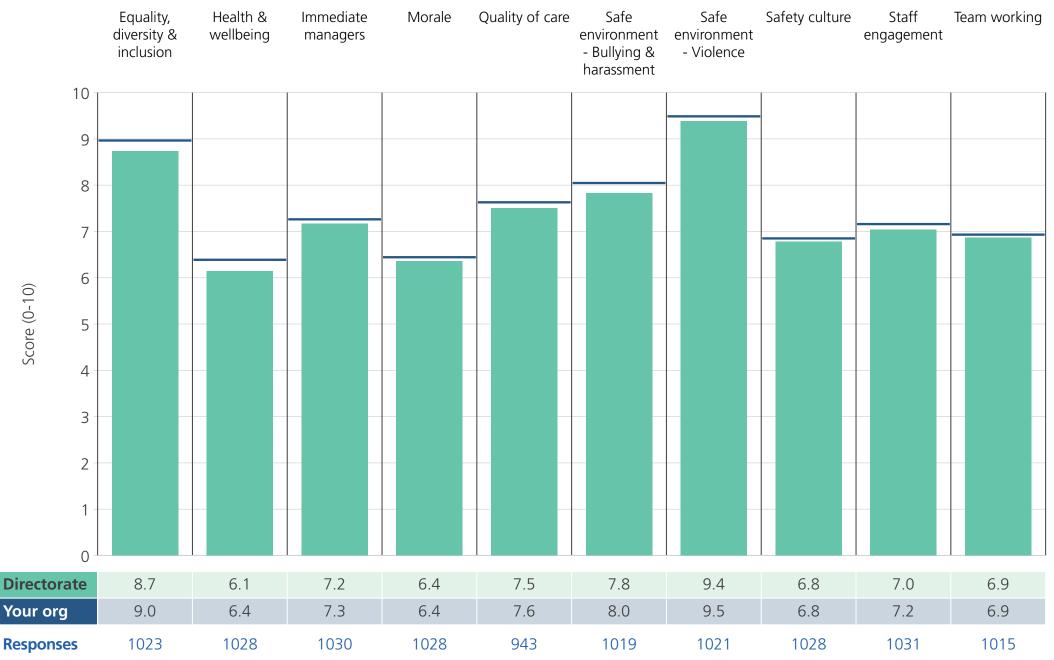

Directorate results are presented in the context of the (unweighted) **organisation average ('Your org')**, so it is easy to tell if a directorate is performing better or worse than the organisation average. For all themes, a higher score is a better result than a lower score.

The **number of responses** feeding into each theme score **for the given directorate** is specified below the table containing the directorate and trust scores.

Survey Coordination Centre

### **Directorates 2**

Essex Partnership University NHS Foundation Trust 2020 NHS Staff Survey Results