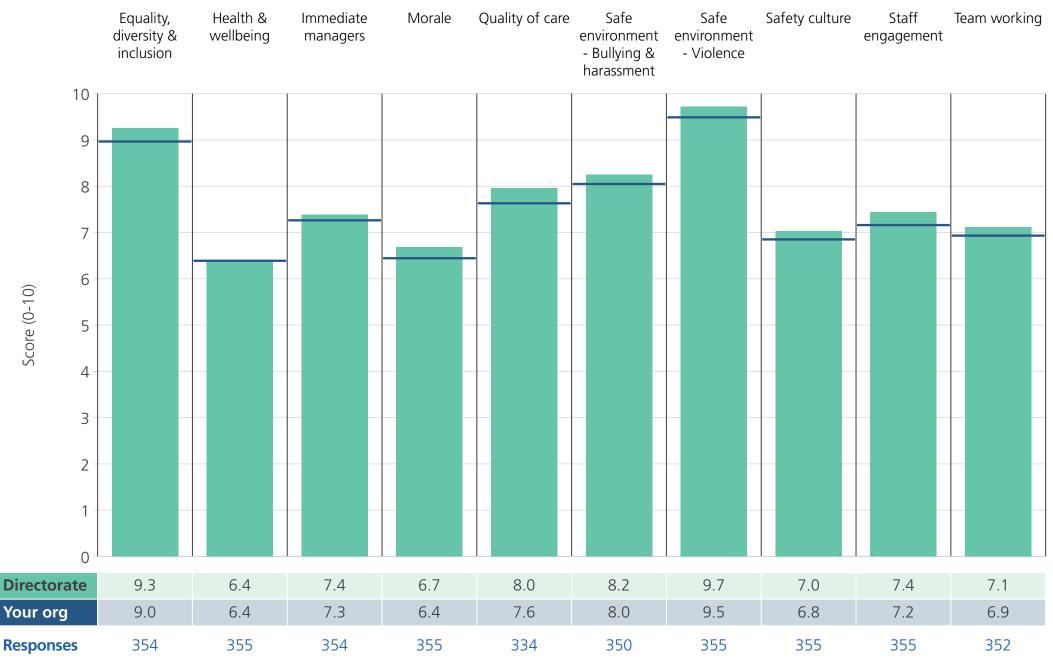

Directorate results are presented in the context of the (unweighted) **organisation average ('Your org')**, so it is easy to tell if a directorate is performing better or worse than the organisation average. For all themes, a higher score is a better result than a lower score.

The **number of responses** feeding into each theme score **for the given directorate** is specified below the table containing the directorate and trust scores.

Survey Coordination Centre