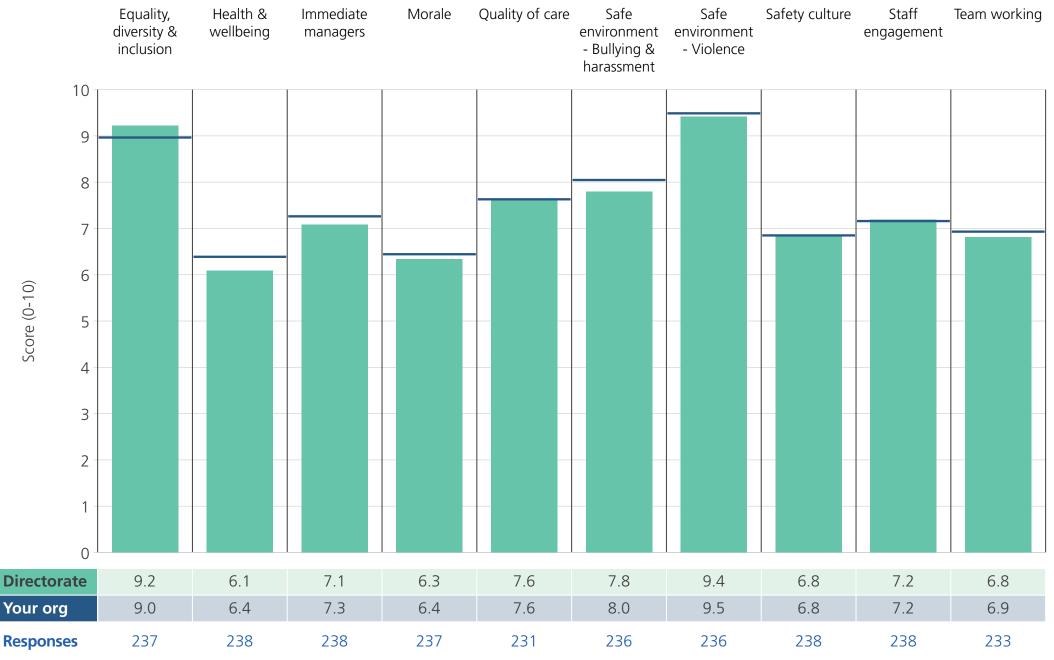

Directorate results are presented in the context of the (unweighted) **organisation average ('Your org')**, so it is easy to tell if a directorate is performing better or worse than the organisation average. For all themes, a higher score is a better result than a lower score.

The **number of responses** feeding into each theme score **for the given directorate** is specified below the table containing the directorate and trust scores.

Survey Coordination Centre