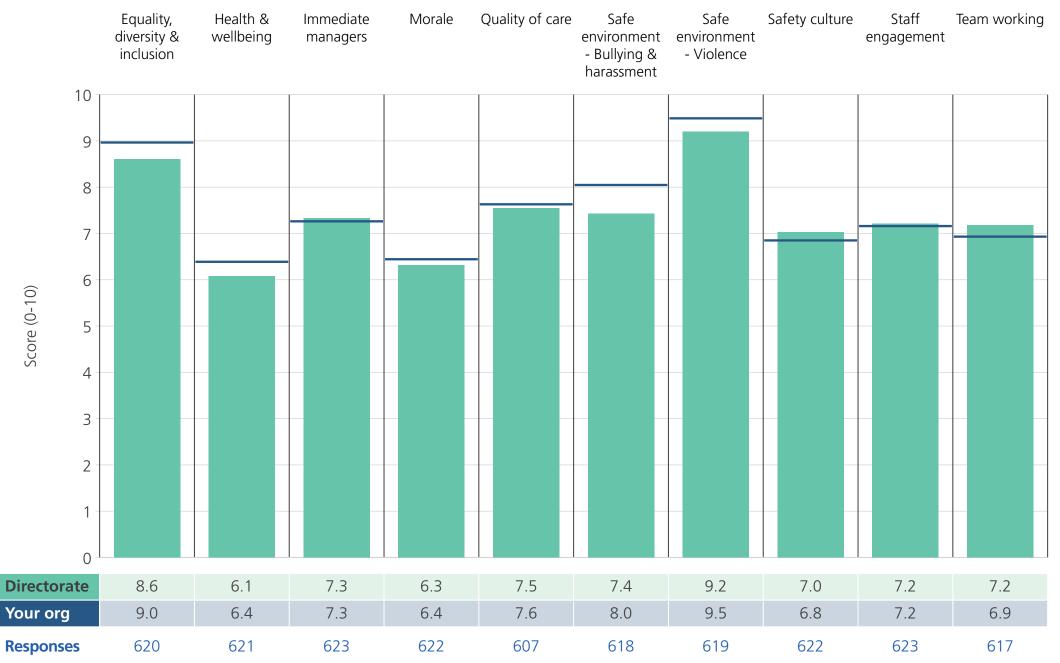

Directorate results are presented in the context of the (unweighted) **organisation average ('Your org')**, so it is easy to tell if a directorate is performing better or worse than the organisation average. For all themes, a higher score is a better result than a lower score.

The **number of responses** feeding into each theme score **for the given directorate** is specified below the table containing the directorate and trust scores.

Survey Coordination Centre