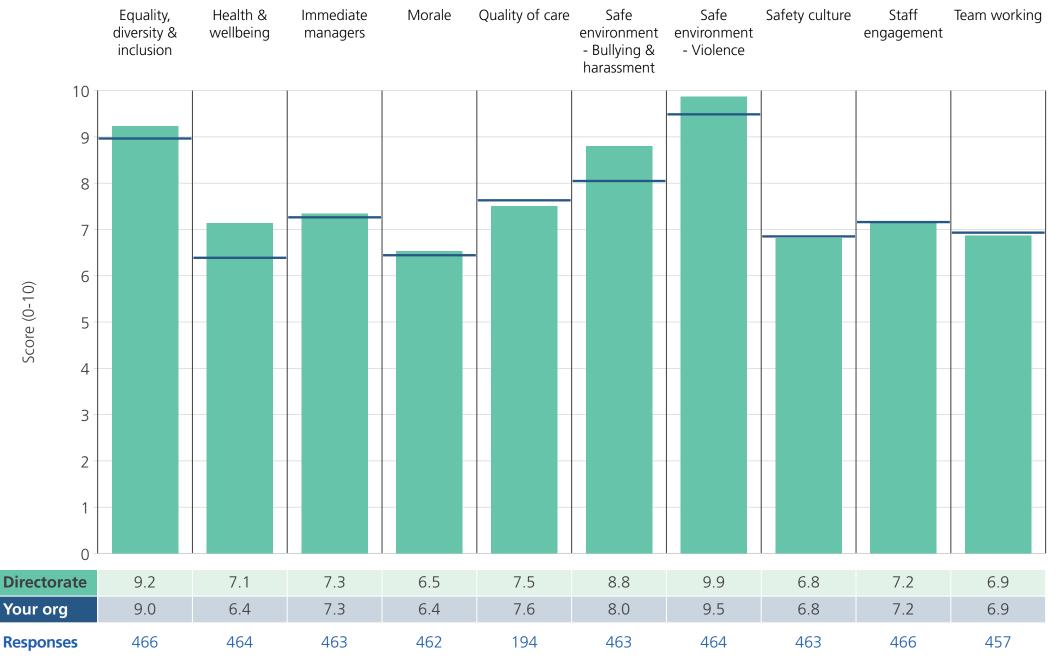

Directorate results are presented in the context of the (unweighted) **organisation average ('Your org')**, so it is easy to tell if a directorate is performing better or worse than the organisation average. For all themes, a higher score is a better result than a lower score.

The **number of responses** feeding into each theme score **for the given directorate** is specified below the table containing the directorate and trust scores.

Survey Coordination Centre

### **Directorates 2**

Essex Partnership University NHS Foundation Trust 2020 NHS Staff Survey Results