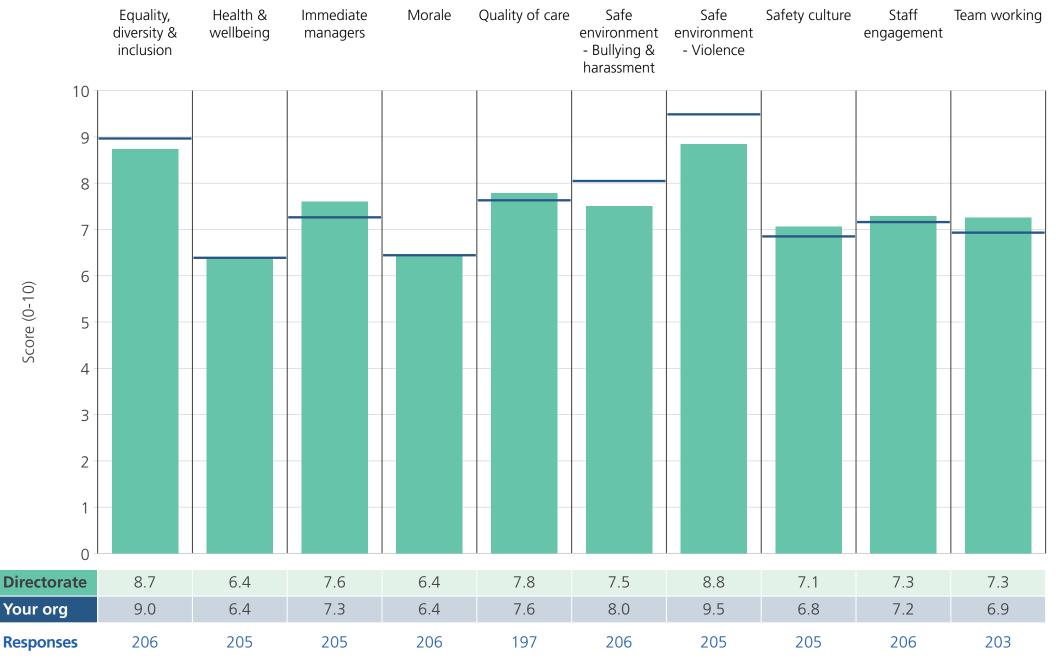

Directorate results are presented in the context of the (unweighted) **organisation average ('Your org')**, so it is easy to tell if a directorate is performing better or worse than the organisation average. For all themes, a higher score is a better result than a lower score.

The **number of responses** feeding into each theme score **for the given directorate** is specified below the table containing the directorate and trust scores.

Survey Coordination Centre