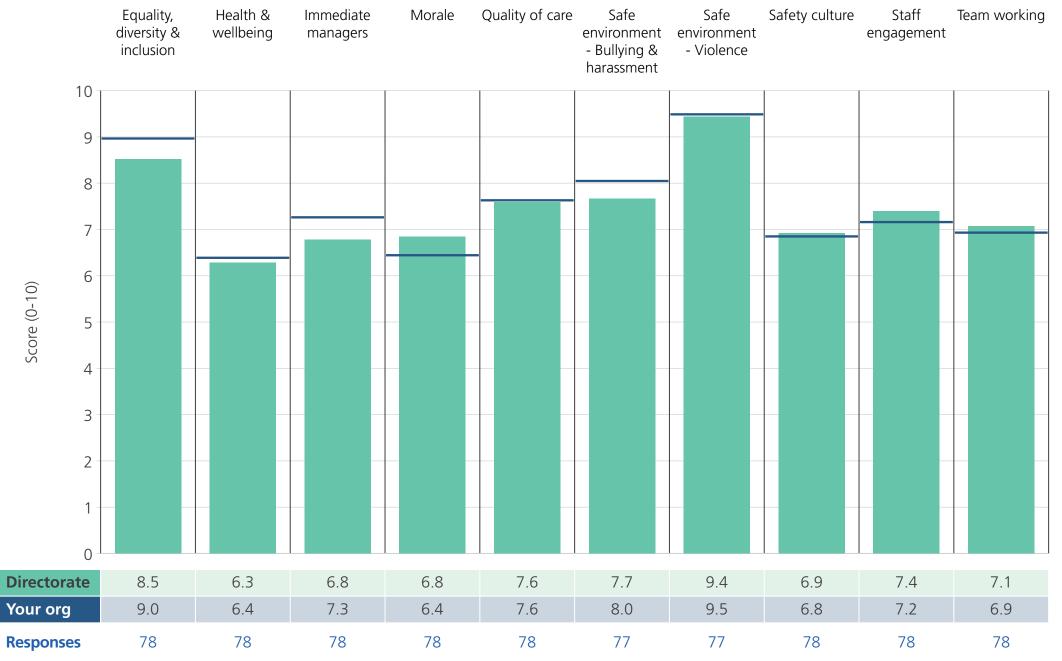

Directorate results are presented in the context of the (unweighted) **organisation average ('Your org')**, so it is easy to tell if a directorate is performing better or worse than the organisation average. For all themes, a higher score is a better result than a lower score.

The **number of responses** feeding into each theme score **for the given directorate** is specified below the table containing the directorate and trust scores.

Survey Coordination Centre