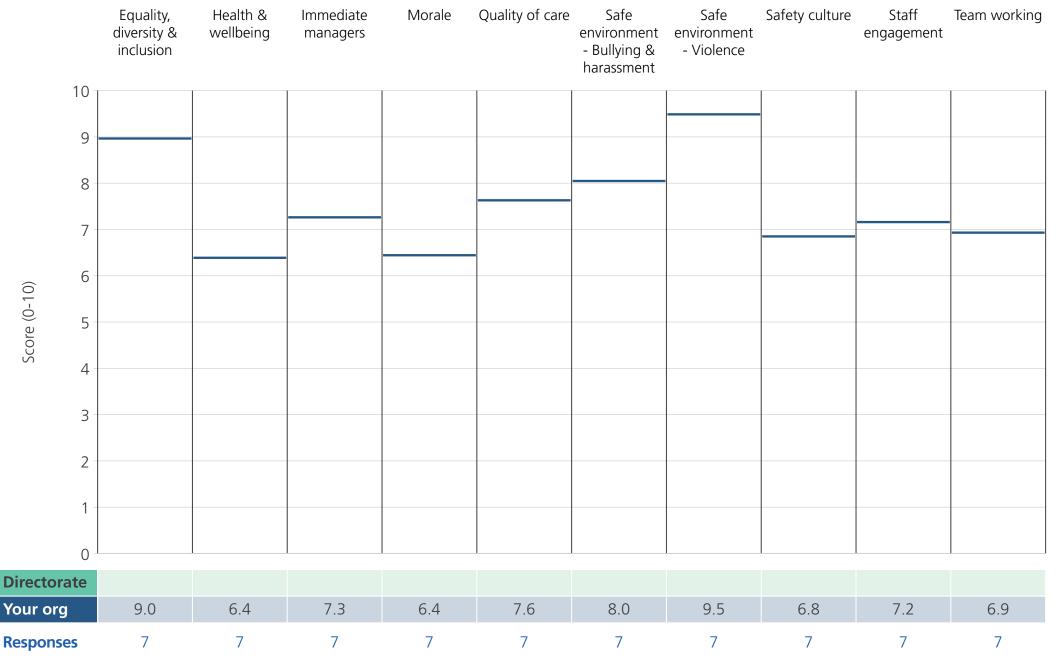

Directorate results are presented in the context of the (unweighted) **organisation average ('Your org')**, so it is easy to tell if a directorate is performing better or worse than the organisation average. For all themes, a higher score is a better result than a lower score.

The **number of responses** feeding into each theme score **for the given directorate** is specified below the table containing the directorate and trust scores.

Survey Coordination Centre

### **Directorates 2**

Essex Partnership University NHS Foundation Trust 2020 NHS Staff Survey Results