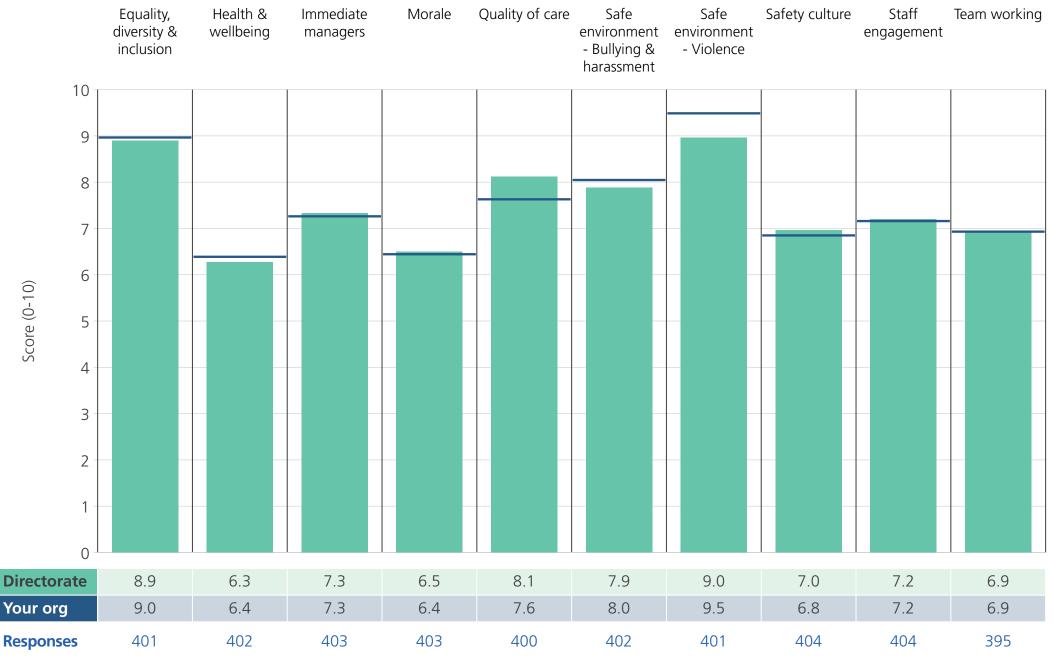

Directorate results are presented in the context of the (unweighted) **organisation average ('Your org')**, so it is easy to tell if a directorate is performing better or worse than the organisation average. For all themes, a higher score is a better result than a lower score.

The **number of responses** feeding into each theme score **for the given directorate** is specified below the table containing the directorate and trust scores.

Survey Coordination Centre