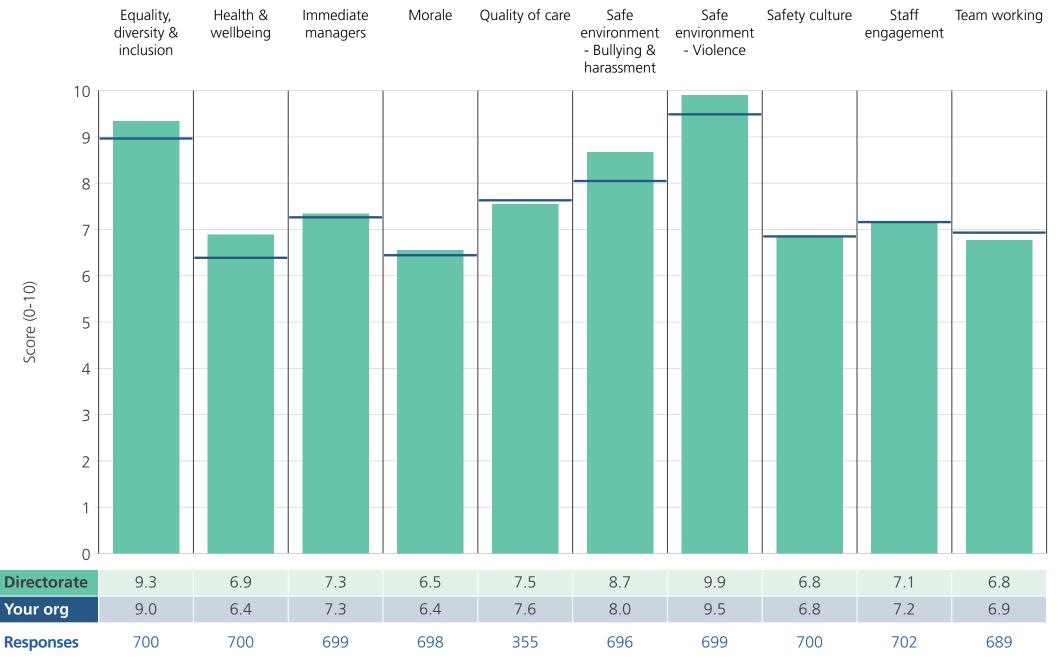

Directorate results are presented in the context of the (unweighted) **organisation average ('Your org')**, so it is easy to tell if a directorate is performing better or worse than the organisation average. For all themes, a higher score is a better result than a lower score.

The **number of responses** feeding into each theme score **for the given directorate** is specified below the table containing the directorate and trust scores.

Survey Coordination Centre