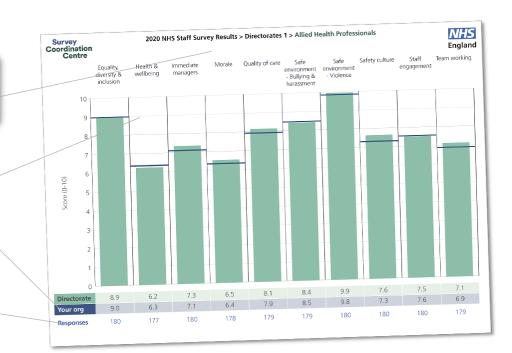

Directorate results are presented in the context of the (unweighted) **organisation average ('Your org')**, so it is easy to tell if a directorate is performing better or worse than the organisation average. For all themes, a higher score is a better result than a lower score.

The **number of responses** feeding into each theme score **for the given directorate** is specified below the table containing the directorate and trust scores.

Survey Coordination Centre

## **Directorates 1**

Essex Partnership University NHS Foundation Trust 2020 NHS Staff Survey Results

Survey Coordination Centre